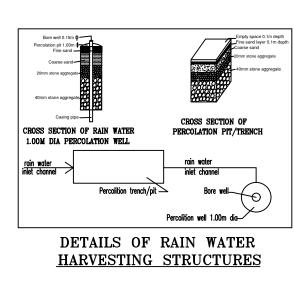

**BASEMENT FLOOR PLAN** 









**GROUND FLOOR PLAN** 



TERRACE FLOOR PLAN





| Approval Condition :                                                                                                                                                                                                         | 31.Sufficient two wheeler parking shall be provided as per requirement.